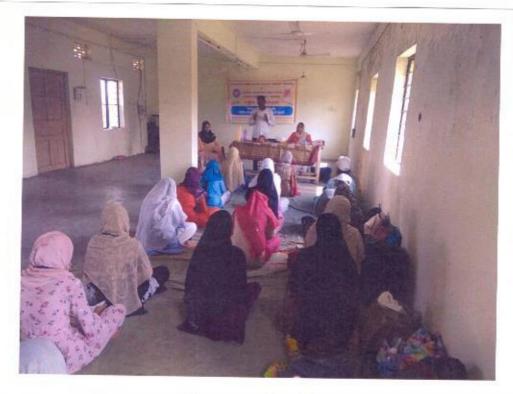

Migg       |
| [2]   | venua MD khalid shaikh         | BAInd      | 2063    | (leging    |
| . 13) | Minaz inshad shaikh            | BA Ino     | 2006    | M.I.Shouth |
| 14)   | Aleem Bainash Ahtesham         | B. A.II'm  | 2012    | Bainash    |
| 151   | Peer Zade Simran Sahebla       | BI         | 1035    | Simmun     |
| 16)   | Nadaf Sueeda Mahiboob          | 10.A I     | 1086    | saceda     |
| 团     |                                | 2048       | BAIL    | AZbq.      |
| 18    | gousing talib Kuseshe          | 2047       | BAIL    | gousity    |
| 191   | Amreen Sabardunis Ahmed Leller | of 1049    | B.AI    | Hallat     |
|       | siddiqua. Jamkhandi            | 1045       | BAI     | sidolia    |

# 21/03/2022

Lecture on Disaster Managment by Dr. M.D.Shaikh 28-03-2022



०थारवयान सत्रा महले मार्गदरीन करताका डॉ. एम.डी. रोष



U.E.S. MAHILA MAHAVIDYALAYA, 141-A SIDDHESHWAR PETH, SOLAPUR-413001



Tel No: 0217-2624433 Fax No:0217-2624433

I/C Prin.: Mrs.Dr.F.M.Shaikh

E-mail <u>uesmm@yahoo.com</u> <u>www.uesmahilamahavidyalaya.org</u>

Ref No.UES/2021-22/47/766 Date: 21-2-2022

प्रति, प्रा. डॉ. जैनोदिदन मुल्ला एस. एस. ए. आर्टस ॲन्ड कॉमर्स कॉलेज, सोलापूर.

विषय:- सन २०२१-२२ रासेयो विशेष शिबीर बाबत.

महोदय,

उपरोक्त विषयास अनुसरुन आमच्या महाविद्यालयाचे सन २०२१-२२ राष्ट्रीय सेवा योजना विशेष श्रम संस्कार शिबीर दि.२५/०३/२०२२ ते ३१/०३/२०२२ या कालावधीत होटगी स्टेशन ता.द.सोलापूर येथे आयोजित करण्यात आले आहे. सदर शिबीरामध्ये दि.३०/०३/२०२२ रोजी दूपारी ३.०० वाजता 'जलसंर्वधन-काळाची गरज' या विषयावर आपले व्याख्यान ठेवण्यात आले आहे. तरी आपण उपस्थित राहून मार्गदर्शन करावे ह