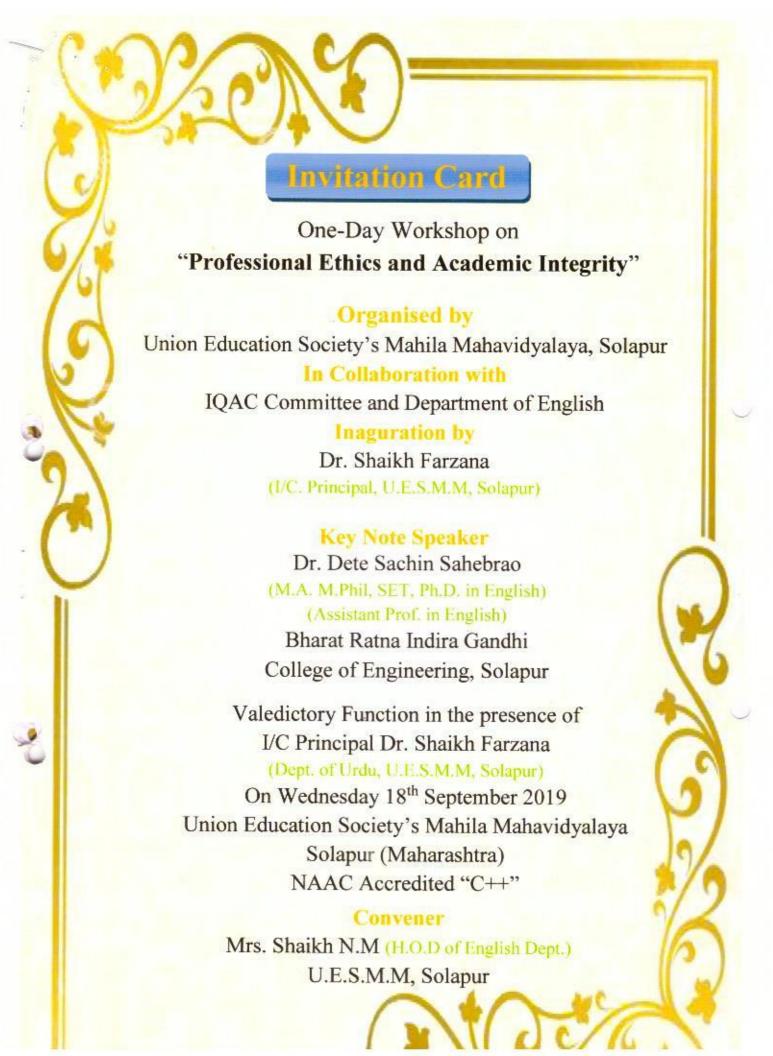

## Internal Quality Assurance Cell NOTICE

Date: 1/07/2017

All the members of Internal Quality Assurance Cell are hereby informed that the meeting of the IQAC for academic year 2017-18 will be held on Saturday, 8<sup>th</sup> July, 2017 at 11.30 a.m.in the NAAC office. All the members are requested to attend the meeting.

#### Agenda

- 1. Confirmation of the minutes of the last meeting.
- 2. To discuss about academic planning and internal evaluation.
- 3. To conduct the program on Bridge Course.
- 4. To conduct the welcome program.
- 5. To arrange the inaugural functions of various department and committees.
- 6. To discuss about new NAAC Manual.
- 7. To conduct the Remedial Coaching Classes.
- 8. Result analysis of the year 2017-18.
- 9. To conduct inter-class sports competition.
- 10. To conduct the meeting on Internal Complaint Committee.

- 11. To conduct the guest lecture on Anti-Ragging.
- 12. To celebrate the program on Teacher's Day.
- 13. To arrange a guest lecturers of various departments.
- 14. To conduct the program on gender equality.
- 15. To arrange a guest lecture on career opportunities.
- 16. To arrange a medical camp.
- 17. To conduct the guest lecture on competitive exam.
- 18. To celebrate the day of National Leaders.

19. Any other matter with the permission of chairperson.

U.E.S. Mahila Mahavidyalaya

Solapur.

I/c. Principal

U. E. S. Mahila Mahavidyalaya,

U.E.S. Mahila Mahavidyalaya Solapur