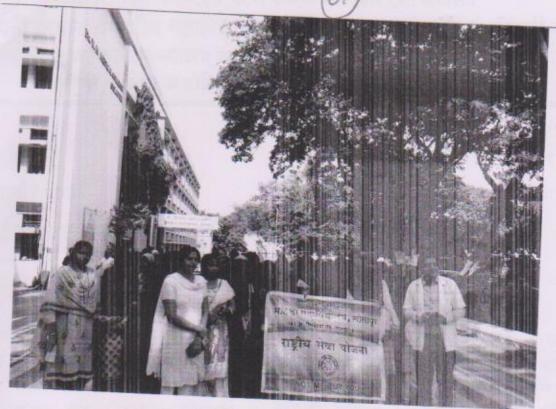

6) It was decided that to organize some experts lecture on various subjects to enhance the knowledge of the students.

Action Taken - HOD- All Departments.

7) Under NSS unit it was decided that to conduct the rally on AIDS DAY on 1st Dec. 2017.

Action Taken - NSS Officer.

8) Under the NSS unit it was decided that to conduct the Rally on "Rashtriy Garahak Din" on 24<sup>th</sup> Dec. 2017 in collaboration with Zilla Parishad, Solapur.

Action Taken - NSS Officer.