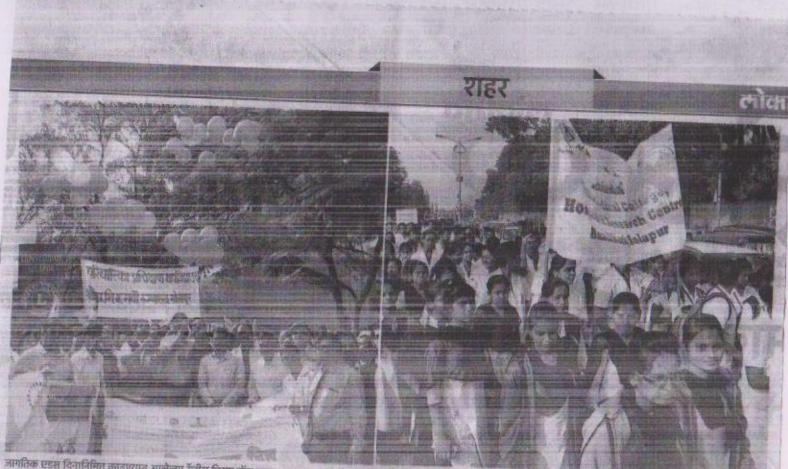

Action Taken - NSS Officer.

8) Under the NSS unit it was decided that to conduct the Rally on "Rashtriy Garahak Din" on 24<sup>th</sup> Dec. 2017 in collaboration with Zilla Parishad, Solapur.

Action Taken - NSS Officer.