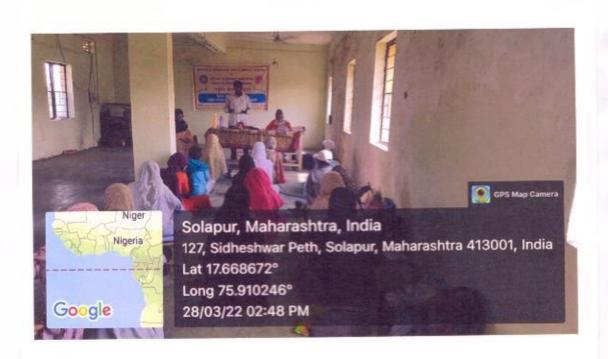

| BAInd      | 2063    | (leging    |
| . 13) | Minaz inshad shaikh            | BA Ino     | 2006    | M.I.Shouth |
| 14)   | Aleem Bainash Ahtesham         | B. A.II'm  | 2012    | Bainash    |
| 151   | Peer Zade Simran Sahebla       | BI         | 1035    | Simmun     |
| 16)   | Nadaf Sueeda Mahiboob          | 10.A I     | 1086    | saceda     |
| 团     |                                | 2048       | BAIL    | AZbq.      |
| 18    | gousing talib Kuseshe          | 2047       | BAIL    | gousity    |
| 191   | Amreen Sabardunis Ahmed Leller | of 1049    | B.AI    | Hallat     |
|       | siddiqua. Jamkhandi            | 1045       | BAI     | sidolia    |

# 21/03/2022

Lecture on Disaster Managment by Dr. M.D.Shaikh 28-03-2022



०थारवयान सत्रा महले मार्गदरीन करताका डॉ. एम.डी. रोष



U.E.S. MAHILA MAHAVIDYALAYA, 141-A SIDDHESHWAR PETH, SOLAPUR-413001



Tel No: 0217-2624433 Fax No:0217-2624433

I/C Prin.: Mrs.Dr.F.M.Shaikh

E-mail <u>uesmm@yahoo.com</u> <u>www.uesmahilamahavidyalaya.org</u>

Ref No.UES/2021-22/47/766 Date: 21-2-2022

प्रति, प्रा. डॉ. जैनोदिदन मुल्ला एस. एस. ए. आर्टस ॲन्ड कॉमर्स कॉलेज, सोलापूर.

विषय:- सन २०२१-२२ रासेयो विशेष शिबीर बाबत.

महोदय,

उपरोक्त विषयास अनुसरुन आमच्या महाविद्यालयाचे सन २०२१-२२ राष्ट्रीय सेवा योजना विशेष श्रम संस्कार शिबीर दि.२५/०३/२०२२ ते ३१/०३/२०२२ या कालावधीत होटगी स्टेशन ता.द.सोलापूर येथे आयोजित करण्यात आले आहे. सदर शिबीरामध्ये दि.३०/०३/२०२२ रोजी दूपारी ३.०० वाजता 'जलसंर्वधन-काळाची गरज' या विषयावर आपले व्याख्यान ठेवण्यात आले आहे. तरी आपण उपस्थित राहून मार्गदर्शन करावे हि विनंती.

धन्यवाद.

O | Colapur Solapur So

प्रभारी प्