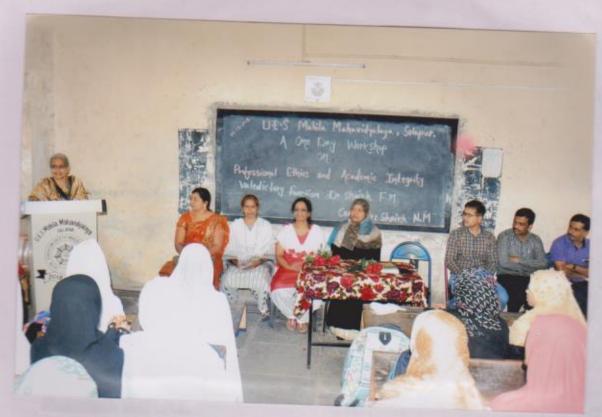

## Internal Quality Assurance Cell NOTICE

Date: 1/07/2017

All the members of Internal Quality Assurance Cell are hereby informed that the meeting of the IQAC for academic year 2017-18 will be held on Saturday, 8<sup>th</sup> July, 2017 at 11.30 a.m.in the NAAC office. All the members are requested to attend the meeting.

#### Agenda

- 1. Confirmation of the minutes of the last meeting.
- 2. To discuss about academic planning and internal evaluation.
- 3. To conduct the program on Bridge Course.
- 4. To conduct the welcome program.
- 5. To arrange the inaugural functions of various department and committees.
- 6. To discuss about new NAAC Manual.
- 7. To conduct the Remedial Coaching Classes.
- 8. Result analysis of the year 2017-18.
- 9. To conduct inter-class sports competition.
- 10. To conduct the meeting on Internal Complaint Committee.

- 11. To conduct the guest lecture on Anti-Ragging.
- 12. To celebrate the program on Teacher's Day.
- 13. To arrange a guest lecturers of various departments.
- 14. To conduct the program on gender equality.
- 15. To arrange a guest lecture on career opportunities.
- 16. To arrange a medical camp.
- 17. To conduct the guest lecture on competitive exam.
- 18. To celebrate the day of National Leaders.