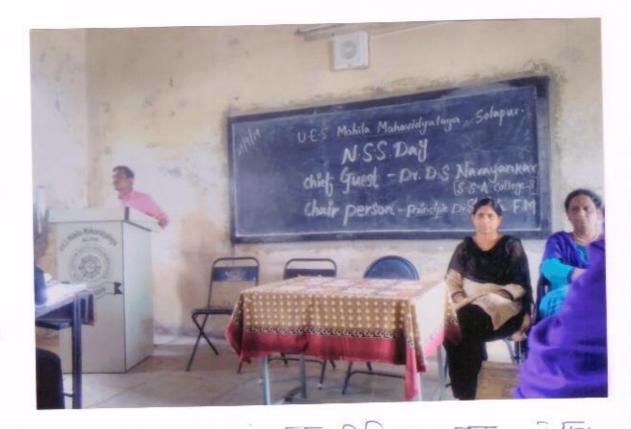

6) It was decided that to organize some experts lecture on various subjects to enhance the knowledge of the students.

Action Taken - HOD- All Departments.

7) Under NSS unit it was decided that to conduct the rally on AIDS DAY on 1st Dec. 2017.

Action Taken - NSS Officer.

8) Under the NSS unit it was decided that to conduct the Rally on "Rashtriy Garahak Din" on 24<sup>th</sup> Dec. 2017 in collaboration with Zilla Parishad, Solapur.

Action Taken - NSS Officer.