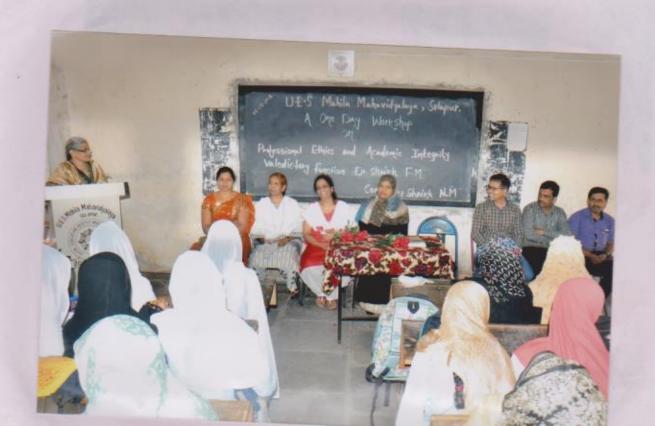

## Internal Quality Assurance Cell NOTICE

Date: 1/07/2017

All the members of Internal Quality Assurance Cell are hereby informed that the meeting of the IQAC for academic year 2017-18 will be held on Saturday, 8<sup>th</sup> July, 2017 at 11.30 a.m.in the NAAC office. All the members are requested to attend the meeting.

#### Agenda

- 1. Confirmation of the minutes of the last meeting.
- 2. To discuss about academic planning and internal evaluation.
- 3. To conduct the program on Bridge Course.
- 4. To conduct the welcome program.
- 5. To arrange the inaugural functions of various department and committees.
- 6. To discuss about new NAAC Manual.
- 7. To conduct the Remedial Coaching Classes.
- 8. Result analysis of the year 2017-18.
- 9. To conduct inter-class sports competition.
- 10. To conduct the meeting on Internal Complaint Committee.

- 11. To conduct the guest lecture on Anti-Ragging.
- 12. To celebrate the program on Teacher's Day.
- 13. To arrange a guest lecturers of various departments.
- 14. To conduct the program on gender equality.
- 15. To arrange a guest lecture on career opportunities.
- 16. To arrange a medical camp.
- 17. To conduct the guest lecture on competitive exam.
- 18. To celebrate the day of National Leaders.