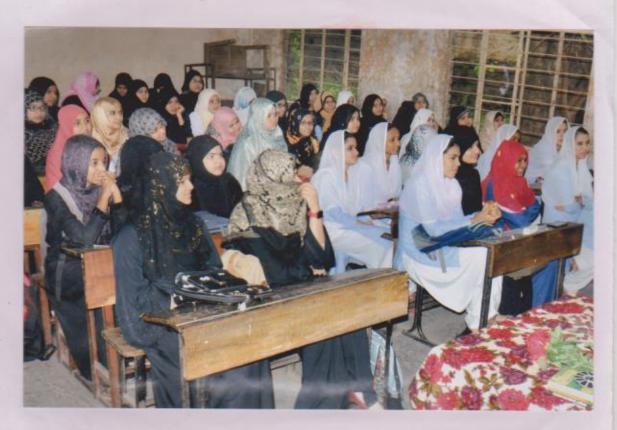

## Internal Quality Assurance Cell NOTICE

Date: 1/07/2017

All the members of Internal Quality Assurance Cell are hereby informed that the meeting of the IQAC for academic year 2017-18 will be held on Saturday, 8<sup>th</sup> July, 2017 at 11.30 a.m.in the NAAC office. All the members are requested to attend the meeting.

## Internal Quality Assurance Cell NOTICE

Date: 03/10/2017

All the members of Internal Quality Assurance Cell are hereby informed that the second meeting of the IQAC will be held on Wednesday, 11<sup>th</sup> October, 2017 at 11.30 a.m.in the IQAC room. All the members are requested to attend the meeting.

#### NOTICE

Date: 1/1/2018

All the members of Internal Quality Assurance Cell are hereby informed that the third meeting of the IQAC for academic year 2017-18 will be held on Monday, 8<sup>th</sup> January, 2018 at 11.00 a.m.in the IQAC Room. All the members are requested to attend the meeting.