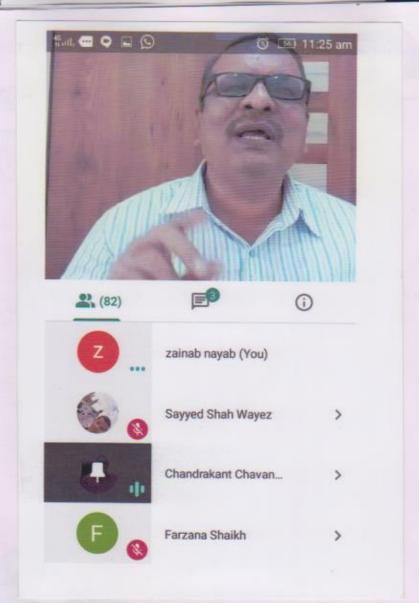

ा दिली. तसेच सरांनी स्वातंत्र्य पूर्व काळाची स्थितीची सविस्तर माहिती अतिश्य सोप्या शब्दामध्ये मांडली. कार्यक्रमाचे अध्यक्ष प्र.प्राचार्या डॉ.एफ.एम.शेख यांनी ही स्वातंत्र्य पूर्व काळाचा इतिहासाची पुर्नरावृत्ती केली. कार्यक्रमाची प्रस्तावना, सुत्रसंचलन व पाहुण्यांचा परिचय प्रोग्राम ऑफीसर डॉ : नायब झेड . ए . यांनी केले . तर आभार श्री अमर दिक्षित यांनी मानले . कार्यक्रमासाठी राज्यभरातील ८२ लोकांनी सहभाग नोंदविला.

NAAC Co-Ordinator
U.E.S. Mahila Mahavidyalaya
Solapur.



I/c. Principal
U. E. S. Mahila Mahavidyalaya,
Solapur.

Webinar On Struggle for Freedom on the Occasion of Azadi Ka Amrit Mahotsav



अभूत महोत्राव अभूत महोत्राव भिन्न विक्रिनीर भाईन विक्रिनीर भन्ने मनीगात प्रमाया

Cheif Guest Dr. Chandrakant Chavan



अनि लाईन विक्निर्मार्ग प्रदेश कर्मान प्रमुख वर्षा डेंग. चंड्रकांग चर्रा







उनाजादी को अमृत महोत्सव निमिन्त विक्रिमार् प्रदेश मार्गदर्शन करताना डॉ. चंड्रकॉत चल्हान



Union Education Society's

U.E.S.Mahila Mahavidhyalaya, Solapur (Maharashtra)

Department of NSS

**Organized** 

• State Level Webinar 2021 •◆

Award Of Excellence



Resource Person:

Dr. Chandrakan Chavan

Head of the department of history from Walchand College of arts and science, Solapur

In recognition of distinguished honor with

Award Of Excellence

Its gratitude for your outstanding services along with brilliant and consistently high Standard of work in the field of Struggle for freedom.

Dr. Zainab Nayab Co-ordinator

Dr. Farzana Shaikh Principal (IC)

NATIONAL SERVICE SCHEME (NSS)
COMMITTEE, ORGANIZED

# Nutrition for Immunity

( A Talk by Ms.Kamal Sunil Shah)



ON FRIDAY 30/04/2021 A