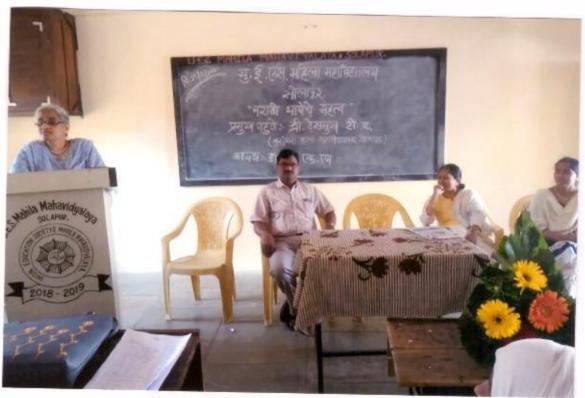

5) It was decided that to organize a guest lectures on Gender Equality' Mahila Shikshan Parsar' on 22<sup>nd</sup> November 2017 and 'Stree prush Samantha Mhanjhe Kay' on 30<sup>th</sup> Dec. 2017.

Action Taken - Convener- All concerned Lecturers.