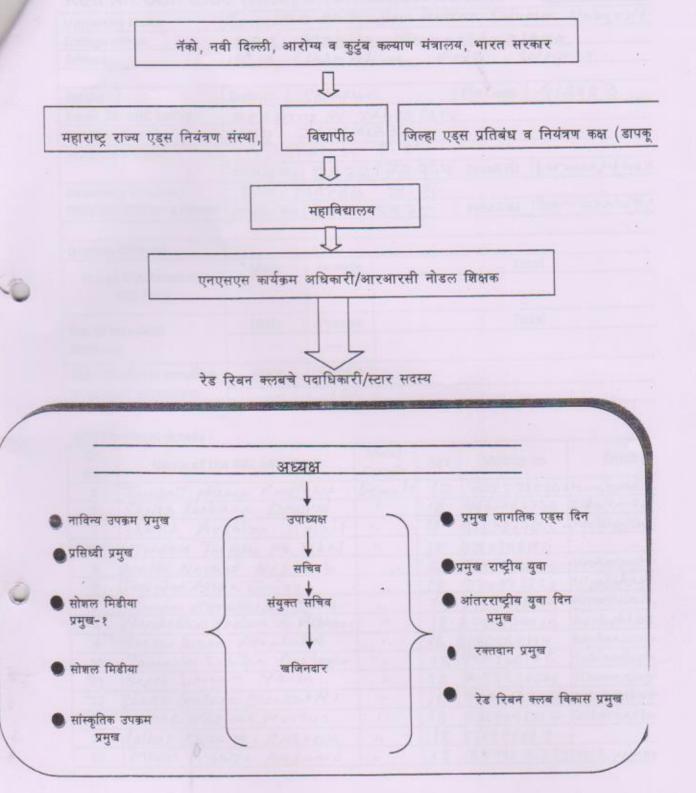

हाविद्यालयात एनएसएस नाही त्या महाविद्यालयांनी आंतरराष्ट्रीय युवा दिन (IYD) व राष्ट्रीय युवा दिन (NY आणि जागतिक एड्स दिन (WAD) तसेच जनजागृती उपक्रमामध्ये सहमाग आणि प्राध्यानाने उपक्रम राबविण्यात या जेणेकरून विद्यार्थी - विद्यार्थीनींमध्ये एचआयव्ही / एड्स विषयी व्यापक च प्रभावी जनजागृती होईल.

या विषयी अधिक माहितीकरिता जिल्हा एड्स प्रतिबंध व नियंत्रण कक्ष (यादी सीवत जोडलेली आहे) राष मराएनिस येथील श्री रमाकांत गायकवाड, उपसंचालक (आयईसी) मोबाईल कं.१९६०२२६६२१, यांचेशी संपर्क र शकता. (सोबत सर्व माहितीपत्रक जोडले आहेत.)

एचआयव्ही / एड्स आजाराचे देश व राज्यातून उच्चाटन करण्याकरिता आपल्या सहकार्याने येणाऱ्या न पिढीला एचआयव्ही संसर्ग मुक्त बनवून "निरोगी भारत - स्वस्थ भारत" करण्यास आपले योगदान चाल अशी आ करती.

आपला विश्वास,

( प्रा.डॉ.वसंत को प्र:संचालक 





### रेड रिबन क्लबची रचना (RRC Structure)



# RRC Info Form 2019-20

Red Ribbon Club (RRC) Information Details

RRC Code

| University Name                                   | Punyshlok Ahilyadevi Holkar Solapur Universiti |