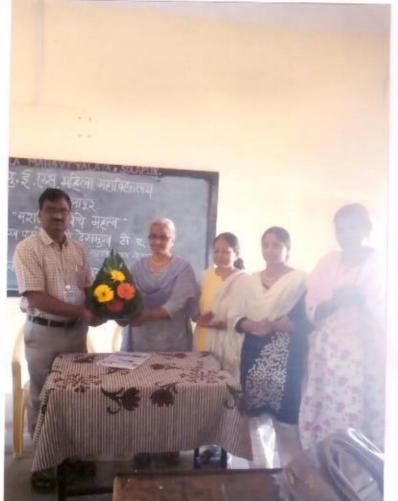

5) It was decided that to organize a guest lectures on Gender Equality' Mahila Shikshan Parsar' on 22<sup>nd</sup> November 2017 and 'Stree prush Samantha Mhanjhe Kay' on 30<sup>th</sup> Dec. 2017.

Action Taken - Convener- All concerned Lecturers.