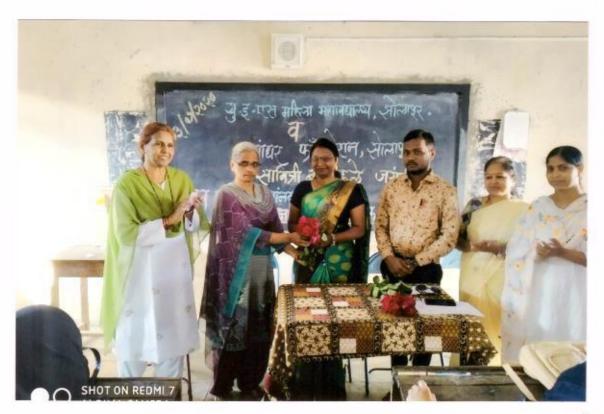

ba                   |
| 22    | Bankari Uzma                 | 2055     | Ozmar-                   |
| 23    | Jahagirdan Gausiya Bankatali | 2003     | garaf                    |
| 24    | Shoukh Salwa maneboob.       | 2009     | Leleve                   |
| 25    | Moului Arshiyer Mahemoval    | 0027     | M. Aoshiya               |
| 26    | Sharkh Al-normal Rej-Ahmael  | 2064     | Al-name!                 |
| 21    | herket sana A. Razzergue.    | 2040     | ferry                    |
| 22    | Sayyeel simmar you int       | 2021     | Simzen                   |
| 23    | Sheijeh Gulnuz Shoukt Ali    | 2022     | Gulnery                  |
| 24    | Mulla Hyzhad Mehboob         | 2033     | N.Malla                  |

Preoramone Officer

#### Birth Anniversary of Savitri Bai Phule



यावित्रिवाई कुले मयेती निमित्त प्रमुख पाँहुण्यांचा यनकार करनांना प्र-प्राचार्याः





## यु.ई.एस. महिला महाविद्यालय, सोलापूर

## सूचना

दिनांक: - २५/०२/२०२०

महाविद्यालयातील सर्व विद्यार्थिनीं व शिक्षकांना सूचित करण्यात येते की दि. २५/०२/२०२ रोजी सकाळी ०९. ३० वाजता 'मराठी भाषा गौरव दिन' निमित्ताने व्याख्यान ठेवण्यात आले आहे सर्वांनी मोठया संख्येने कार्यक्रमास उपस्थित रहावे.



प्रभारी प्राचार्य यु. ई. एस. महिला महाविद्यालय, सोलापूर.

NAAC Co-Ordinator
U.E.S. Mahila Mahavidyalaya
Solapur.





#### UNION EDUCATION SOCIETYSMAHILA MAHAVIDYALAYA

१४१ SIDDHESHWAR PETH, SOLAPUR

uesmm@yahoo.com uesmmsolapur@gmail.com Ph..No. 0286-2428833

Ref No: VBS/2019-20 60 280

Date: 24-2-2020

प्रति, प्रा. डॉ. तानाजी अंबादास देशमुख मराठी विभागप्रमुख, वंसूधरा कला महाविद्यालय, सोलापूर.

महोदय,

दिनांक २५/०