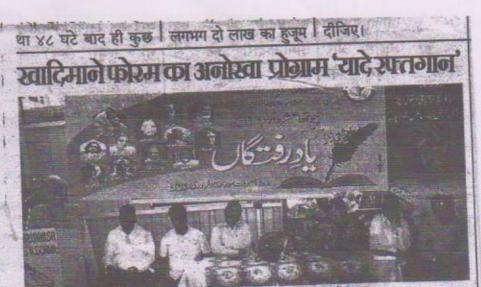

सोलापूर

#### सूचना

दिनांक :- १२/०२/२०१९

सर्व अधिव्याख्यातांना व विद्यार्थिनींना सूचित करण्यात येते की दि.१४/०२/२०१९ रोजी सकाळी १०.०० वाजता खादिमाने उर्दू फोरम व यु.ई.एस.महिला महाविद्यालय यांच्या संयुक्त विद्यमाने 'यादे रफतगान' या विषयावर कार्यक्रमाचे आयोजन करण्यात आले आहे. तरी सदर कार्यक्रमामध्ये सर्वांनी उपस्थित रहावे.

# यु. ई. एस. महिला महाविद्यालय, सोलापूर.

# कार्यक्रम पत्रिका

'यादे रफतगान' या विषयावर कार्यक्रम दिनांक १४-०२-२०१९

सुत्रसंचालन

डॉ. अ. रशिद शेख

प्रमुख पाहुण्यांचा परिचय

- डॉ. अ. रशिदे शेख

प्रमुख पाहुणे

श्रीमती मुमताज शेख

(सो.म.न.पा.) सुपरवामझर

अध्यक्ष

डॉ. शेख एफ. एम. (प्र. प्राचार्या)

आभार

श्री रफीक खान

1/c. Principal
U. E. S. Mahila Mahavidyalaya,
Solapur.



NAAC Co-Ordinator

Solapur.

Yaad-E-Raftgan programme in collaboration with Khadimane Urdu Forum



सोलापूर - सन २०१८ में उर्दू दुनियां के अदीब, शायर, सहाफी, ड्रामानिगार चल बसे उन की यादों को कारनामों को नयी पिढी के बच्चों तक पहुंचाने के खादीमाने उर्द फोरम का एक अनोखा मालुमाती प्रोग्राम महिला य.ई.एस. महाविद्यालय प्रिन्सिपल डॉ. फरजाना शेख की सदारत में और मीराभाईटर नगरसेविका रुबीना फेरोज फोरम के सदर विकार खुश्तर पर

शेख, नायब सदर अब्युब नलामंद्र, नज़ीर मुनशी, काँग्रेस नेते लतीफ शेख, म.न.पा. सुपरवायझर मुमताज शेख की मौजुदगी मे अमल मे आया.

इस प्रोग्राम मे सोलापूर के ड्रामानिगार इस्तहक मिथार सर के ताअलक से इक्बाल स्यद और डॉ, शहनाज अवसेकर, डॉयलॉग किंग कादर खान पर प्रा करजगीकर सर, डॉ. रेहान अन्सारी और रऊफ अन्बर

कमिशनर, कुलदीप नय्यर पर रि. प्रिन्सिपल मन्नान शेख, अन्वर जलालपुरी पर नूर अहमद सगरी, फहमीदा रियाज और मजतर मजाज पर डॉ. अ.रशीद शेख, फातीमां अनिस पर रुबीना फेरोज, मुश्ताक अहमद युसुफी पर प