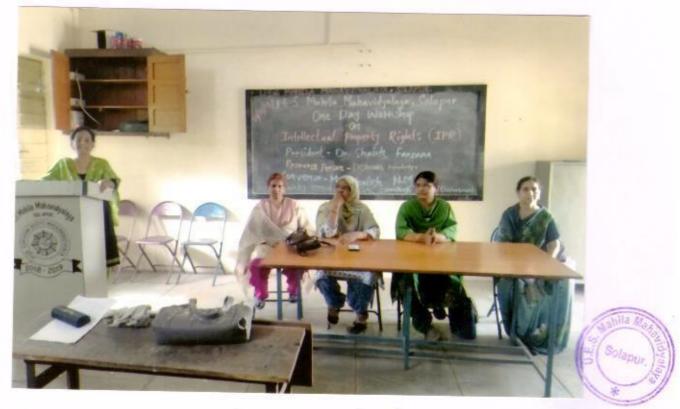

| Solapur.              |

20/11/2019.

Felicitation of the Guest on the Occasion of One Day Workshop on IPR



Felicitation of guest on the occasion





20/11/2019

# Felicitation of the Guest on the Occasion of One Day Workshop on IPR



One Day Workshop on Intellectual Property

Solapur.



# 20/11/2019.

# One Day Workshop on IPR



One Day Workshop on Intellectual Property.
Rights.





### ONE DAY WORKSHOP

### On

# Preparation Of Examination SET And NET

Organized by \*

U. E. S. Mahila Mahavidyalaya, Solapur (Maharashtra)
In Collaboration with
IQAC Committee and Department of English

Inauguration by

### Dr. Londhe N. N.

Professor and Head of Dept. of English Dayanand College of Arts and Science, Solapur

#### Resource Person

### Ayesha A. Aziz Pathan

Dept. of Urdu, P.A.H. Solapur University, Solapur)

## **Anant Asaram Wadghane**

Dept. of Hindi, P.A.H. Solapur University, Solapur)

## Ganesh T. Sankpal

Dept. of English, P.A.H. Solapur University, Solapur)

Valedictory Function in the Presence of

I/C PRINCIPAL DR. FARZANA M. SHAIKH

Dept. of Urdu, U.E.S. Mahila Mahavidyalaya, Solapur

### On Monday 17th