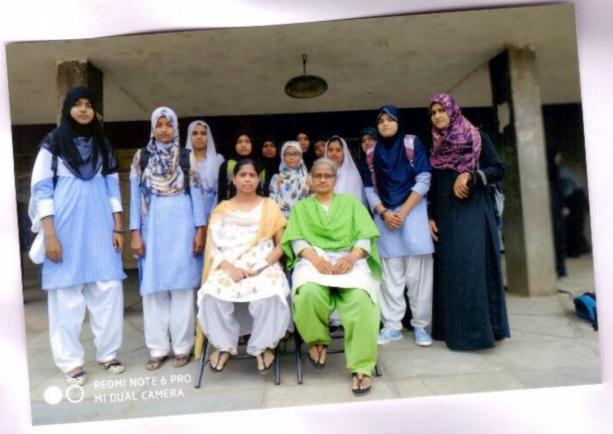

s@mahasacs.org

Maharashtra State AIDS Control Society (MSACS), Wadala, Mumbai 022-2411 5619 / 5791 /31 "Prevention is better than cure"

# यु.ई.एस. महिला महाविद्यालय, सोलापूर रेड रिबन क्लब अहवाल

विद्यापीठानी दिलेल्या दि.१३ जून २०१९ च्या पत्रानुसार महाविद्यालयामध्ये एच. आय .की/एड्स प्रतिबंध व जनजागृती उपक्रम राबविण्यासाठी रेड रिबन क्लब (RRC) ची स्थापना करण्यात आली. या किमटीचा उदेश एचआयव्ही/एड्स आजाराचे देश व राज्यातून उच्चाटन करण्याकरिता व येणा-या पिढीला एचआयव्ही संसर्ग मुक्त बनवून निरोगी भारत - स्वस्थ भारत तयार करणे आहे. यासाठी महाविद्यालयामध्ये १५ विद्यार्थिनींची समिती तयार करण्यात आली.

कायक्रम आधेकारी राष्ट्रीय सेवा योजना है एस महिला महाविद्यालय Solabur.

प्रभारा प्राचार्य यु. ई. एस. महिला महाविद्यालय, सोलापूर.

NAAC Co-Ordinator
U.E.S. Mahila Mahavidyalaya
Solapur.

Red Ribben Club



Students of R.R.C.





# यु.ई.एस. महिला महाविद्यालय, सोलापूर रेड रिबन क्लब अहवाल

विद्यापीठानी दिलेल्या दि.१३ जून २०१९ च्या पत्रानुसार महाविद्यालयामध्ये एच. आय की/एड्स प्रतिबंध व जनजागृती उपक्रम राबविण्यासाठी रेड रिबन क्लब (RRC) ची स्थापना करण्यात आली. या किमटीचा उदेश एचआयव्ही/एड्स आजाराचे देश व राज्यातून उच्चाटन करण्याकरिता व येणा-या पिढीला एचआयव्ही संसर्ग मुक्त बनवून निरोगी भारत - स्वस्थ भारत तयार करणे आहे. यासाठी महाविद्यालयामध्ये १५ विद्यार्थिनींची सिमती तयार करण्यात आली.

Adjol

Solapur, Sol

NAAC Co-Ordinator
U.E.S. Mahila Mahavidyalaya
Solapur.

U. E. S. Mahila Mahavidyalaya, Solapur.





Est.1989

UNION EDUCATION SOCIETY'S

# MAHILA MAHAVIDYALAYA

141, SIDDHESHWAR PETH, SOLAPUR. 413001.

(Affiliated To Punyashlok Ahilyadevi Holkar Solapur University, Solapur.)

Website - www.ue