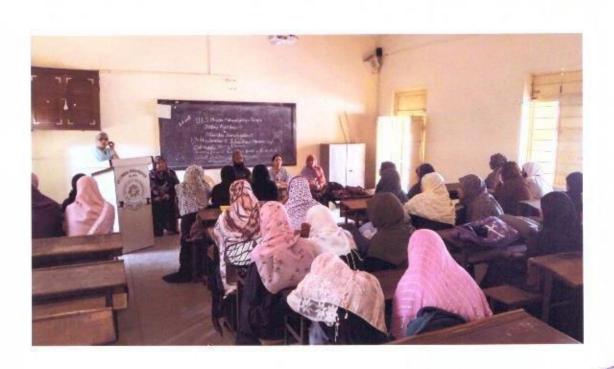

| Phythan   |
| 14    | 1006      | Shaikh fareen        | Sheikh    |
| 15    | 1007      | patel Arshan Anwer.  | Dabel     |
| 16    | 1041      | Kankate Saniya       | Sansya    |
| 17    | 3006      |                      | Heistran  |
| 18    | 2077      | Lokapalli Umme Hani  | UHans     |
| 19    | 2046      | Shaikh saima         | Sima      |
| 20    | 2054      | 19.                  | Nehra     |
| 21    |           | Mulk Talkkgaisar     | Mulk      |
| 22    |           | Daudoti Afra         | Alsa-     |
| 23    | 3066      | Aland wate Naseema   | Abiseen   |
| 24    | 3 (24     | Sanadi fasheen       | Loudi     |
| 25    |           |                      |           |

One day workshop on Grender Sensitization on the occasion of International Womens Day

08/03/2018



Presidential speech given by Dr. F.M. Shaich (solapun



# One day workshop on Gender Sensitization 08/03/2018







# Workshop on Gender Sensitization







### One Day Workshop On

#### "PROFESSIONAL ETHICS AND ACADEMIC INTEGRITY"

\* Organized by \*

Union Education Society's Mahila Mahavidyalaya, Solapur. (Maharashtra)

In Collaboration with

**IQAC Committee and Department of English** 

Inauguration by

#### AAYESHA A. AZIZ PATHAN

Asst. Professor

Dept. of Urdu P. A. H., Solapur University, Solapur.

**Key Note Speaker** 

#### ANANT ASARAM WADGHANE

Asst. Professor

Dept. of Hindi P. A. H., Solapur University, Solapur.

Valedictory Function In the Presence of Principal Dr. Farzana M. Shaikh

Dept. of Urdu U.E.S. Mahila Mahavidayalaya, Solapur

On Thursday 6th December 2018

Uni