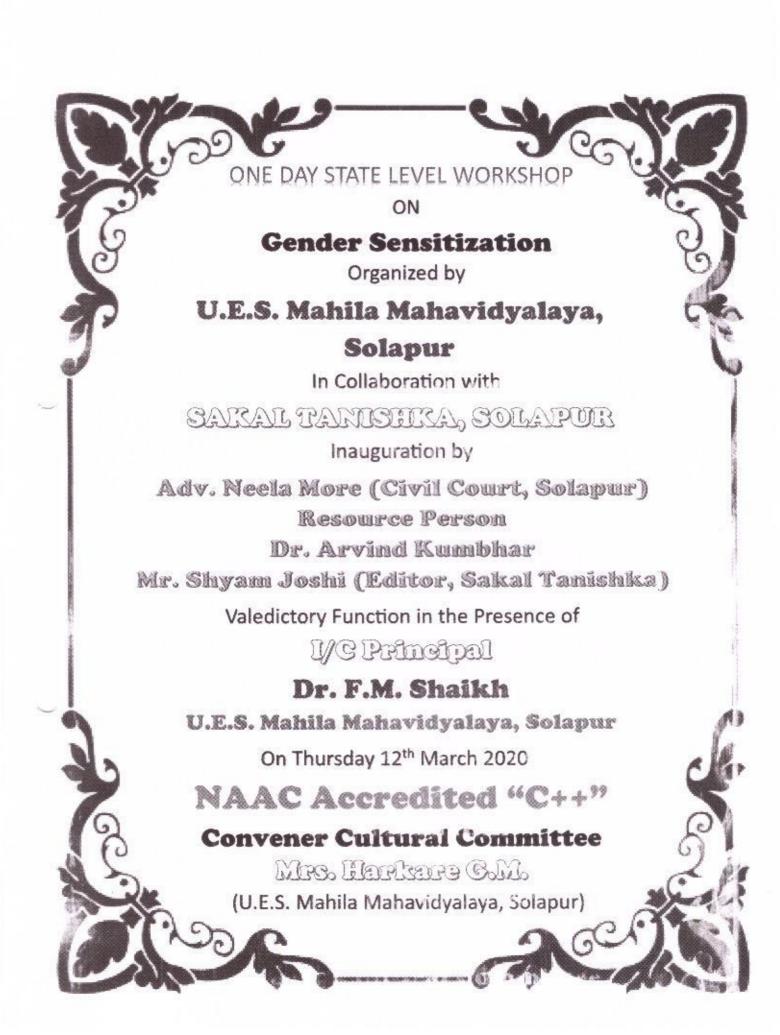

Action Taken - Convener- HOD- All Departments.

14) It was decided that to conduct the program on gender equality like 'Samaj Madhyamanchi Bhumika' on 27<sup>th</sup> August 2017 and 'Role of Women in Water Conservation' on 6<sup>th</sup> Sept. 2017.

5) It was decided that to organize a guest lectures on Gender Equality' Mahila Shikshan Parsar' on 22<sup>nd</sup> November 2017 and 'Stree prush Samantha Mhanjhe Kay' on 30<sup>th</sup> Dec. 2017.

Action Taken - Convener- All concerned Lecturers.