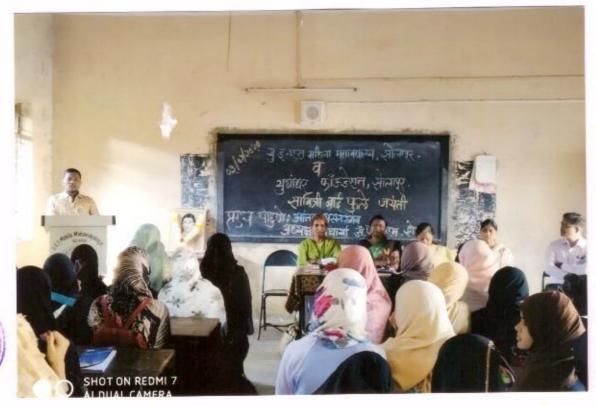

|
| 23    | Jahagirdan Gausiya Bankatali | 2003     | garaf                    |
| 24    | Shoukh Salwa maneboob.       | 2009     | Leleve                   |
| 25    | Moului Arshiyer Mahemoval    | 0027     | M. Aoshiya               |
| 26    | Sharkh Al-normal Rej-Ahmael  | 2064     | Al-name!                 |
| 21    | herket sana A. Razzergue.    | 2040     | ferry                    |
| 22    | Sayyeel simmar you int       | 2021     | Simzen                   |
| 23    | Sheijeh Gulnuz Shoukt Ali    | 2022     | Gulnery                  |
| 24    | Mulla Hyzhad Mehboob         | 2033     | N.Malla                  |

Preoramone Officer

#### Birth Anniversary of Savitri Bai Phule



यावित्रिवाई कुले मयेती निमित्त प्रमुख पाँहुण्यांचा यनकार करनांना प्र-प्राचार्याः





## यु.ई.एस. महिला महाविद्यालय, सोलापूर

## सूचना

दिनांक: - २५/०२/२०२०

महाविद्यालयातील सर्व विद्यार्थिनीं व शिक्षकांना सूचित करण्यात येते की दि. २५/०२/२०२ रोजी सकाळी ०९. ३० वाजता 'मराठी भाषा गौरव दिन' निमित्ताने व्याख्यान ठेवण्यात आले आहे सर्वांनी मोठया संख्येने कार्यक्रमास उपस्थित रहावे.



प्रभारी प्राचार्य यु. ई. एस. महिला महाविद्यालय, सोलापूर.

NAAC Co-Ordinator
U.E.S. Mahila Mahavidyalaya
Solapur.





#### UNION EDUCATION SOCIETYSMAHILA MAHAVIDYALAYA

१४१ SIDDHESHWAR PETH, SOLAPUR

uesmm@yahoo.com uesmmsolapur@gmail.com Ph..No. 0286-2428833

Ref No: VBS/2019-20 60 280

Date: 24-2-2020

प्रति, प्रा. डॉ. तानाजी अंबादास देशमुख मराठी विभागप्रमुख, वंसूधरा कला महाविद्यालय, सोलापूर.

महोदय,

दिनांक २५/०२/२०२० रोजी सकाळी ०९.३० वाजता आमच्या महाविद्यालयात श्री.वि वा.शिरवाडकर ऊर्फ कुसूमाग्