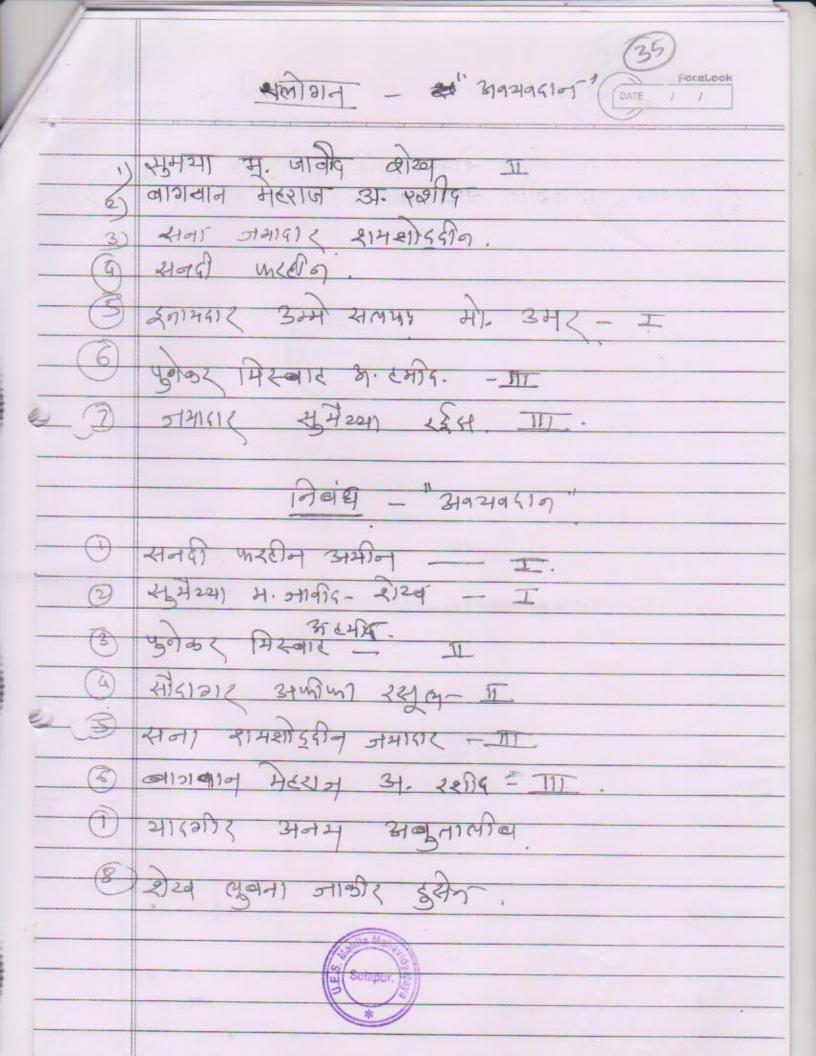

्धेमध्ये भाग घेऊन सहभागी विद्यार्थ्यांनी खालील पत्त्यावर दि.२५/०८/२०१७ पर्यंत जमाःकरावे. स्लोगन जमा करण्याचे स्थळ :- श्री. मन्मथ भोगडे

अश्विनी ग्रामीण वैद्यकीय महाविद्यालय, कुंभारी व्हॉटसॲप नंबर ९८२३७७८७७० उपरोक्त व्हॉटसॲप नंबरवर देखील स्लोगन जमा करता येतील.

U.E.S. Mahila Mahavidyalaya

Solapur. डॉ. नभा काकडे

डॉ. ए.एस. वरुडकर

डॉ. माधवी रायते

Solapu

डॉ. सुनिल घाटे

अध्यक्षा फॅमिली प्लॅनिंग असोसिएशन प्राध्यापक व विभागपमस्व सर्जरी

शासकीय वैद्यकीय महातिकाः

## 20/ 4/ 2096

वोनी मध- अवयवदान '

Organ Donation Rally 29-08-2017



जिमित काइक्यात कालेल्या "र्लीचे" उद्धाटन करतानी प्राचार्य डॉ जी ए सेख, कार्यक्रम माधकारी प्रा जमादार आर. एत प्रा नायब क्रेड ए व प्रा शिर्द न प्रा शिर्द न प्रा शिर्द के





र्वेषकीय मराविधालयान "अवयवहान" निर्मिन एकात्रेत सालेले विश्वेन मराविद्यालय न विद्यार्थी







|          | Pocalook