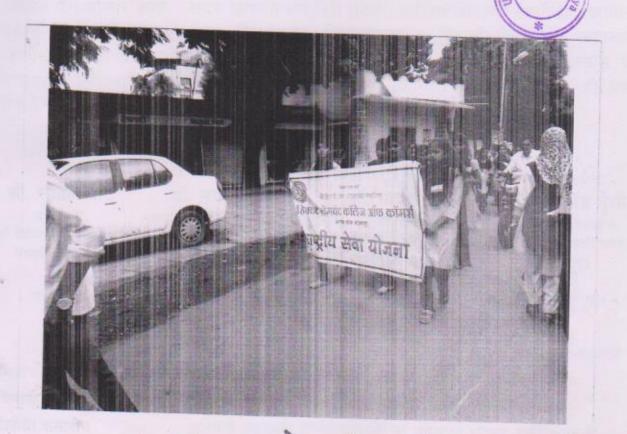

6) It was decided that to organize some experts lecture on various subjects to enhance the knowledge of the students.

Action Taken - HOD- All Departments.

7) Under NSS unit it was decided that to conduct the rally on AIDS DAY on 1st Dec. 2017.

Action Taken - NSS Officer.

8) Under the NSS unit it was decided that to conduct the Rally on "Rashtriy Garahak Din" on 24<sup>th</sup> Dec. 2017 in collaboration with Zilla Parishad, Solapur.

Action Taken - NSS Officer.