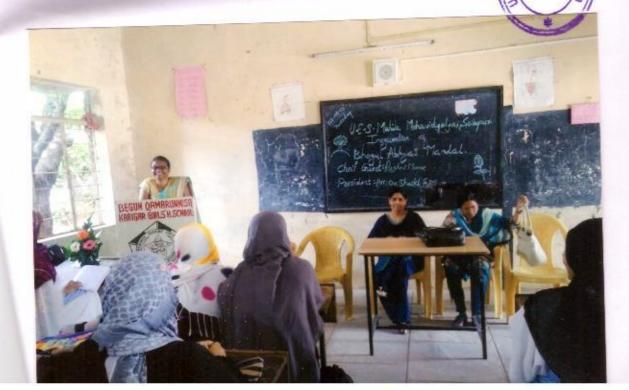

## Internal Quality Assurance Cell NOTICE

Date: 1/07/2017

All the members of Internal Quality Assurance Cell are hereby informed that the meeting of the IQAC for academic year 2017-18 will be held on Saturday, 8<sup>th</sup> July, 2017 at 11.30 a.m.in the NAAC office. All the members are requested to attend the meeting.

#### Agenda

- 1. Confirmation of the minutes of the last meeting.
- 2. To discuss about academic planning and internal evaluation.
- 3. To conduct the program on Bridge Course.
- 4. To conduct the welcome program.
- 5. To arrange the inaugural functions of various department and committees.
- 6. To discuss about new NAAC Manual.
- 7. To conduct the Remedial Coaching Classes.
- 8. Result analysis of the year 2017-18.
- 9. To conduct inter-class sports competition.
- 10. To conduct the meeting on Internal Complaint Committee.

- 11. To conduct the guest lecture on Anti-Ragging.
- 12. To celebrate the program on Teacher's Day.
- 13. To arrange a guest lecturers of various departments.
- 14. To conduct the program on gender equality.
- 15. To arrange a guest lecture on career opportunities.
- 16. To arrange a medical camp.
- 17. To conduct the guest lecture on competitive exam.
- 18. To celebrate the day of National Leaders.

19. Any other matter with the permission of chairperson.

U.E.S. Mahila Mahavidyalaya

Solapur.

I/c. Principal

U. E. S. Mahila Mahavidyalaya,

U.E.S. Mahila Mahavidyalaya Solapur