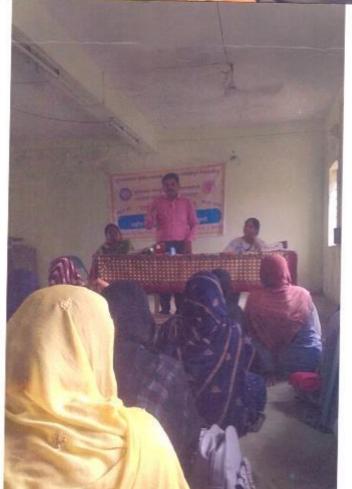

## Internal Quality Assurance Cell NOTICE

Date: 1/07/2017

All the members of Internal Quality Assurance Cell are hereby informed that the meeting of the IQAC for academic year 2017-18 will be held on Saturday, 8<sup>th</sup> July, 2017 at 11.30 a.m.in the NAAC office. All the members are requested to attend the meeting.

#### Agenda

- 1. Confirmation of the minutes of the last meeting.
- 2. To discuss about academic planning and internal evaluation.
- 3. To conduct the program on Bridge Course.
- 4. To conduct the welcome program.
- 5. To arrange the inaugural functions of various department and committees.
- 6. To discuss about new NAAC Manual.
- 7. To conduct the Remedial Coaching Classes.
- 8. Result analysis of the year 2017-18.
- 9. To conduct inter-class sports competition.
- 10. To conduct the meeting on Internal Complaint Committee.

- 11. To conduct the guest lecture on Anti-Ragging.
- 12. To celebrate the program on Teacher's Day.
- 13. To arrange a guest lecturers of various departments.
- 14. To conduct the program on gender equality.
- 15. To arrange a guest lecture on career opportunities.
- 16. To arrange a medical camp.
- 17. To conduct the guest lecture on competitive exam.
- 18. To celebrate the day of National Leaders.

19. Any other matter with the permission of chairperson.

U.E.S. Mahila Mahavidyalaya

Solapur.

I/c. Principal

U. E. S. Mahila Mahavidyalaya,

U.E.S. Mahila Mahavidyalaya Solapur