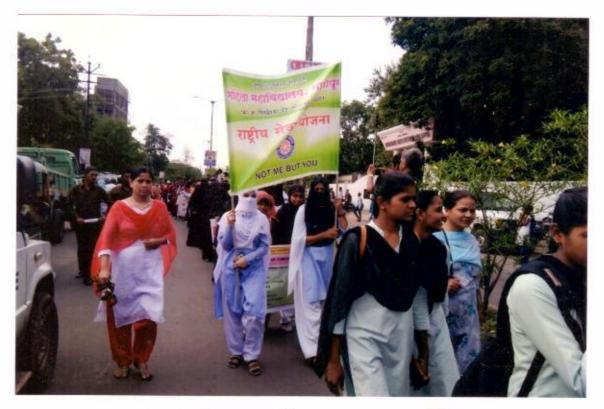

6) It was decided that to organize some experts lecture on various subjects to enhance the knowledge of the students.

Action Taken - HOD- All Departments.

7) Under NSS unit it was decided that to conduct the rally on AIDS DAY on 1st Dec. 2017.