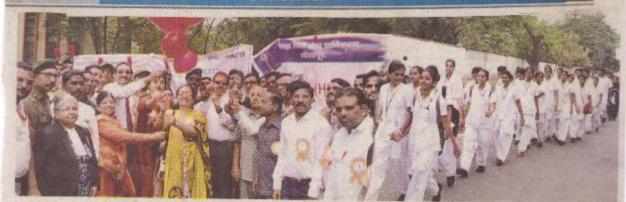

6) It was decided that to organize some experts lecture on various subjects to enhance the knowledge of the students.

Action Taken - HOD- All Departments.

7) Under NSS unit it was decided that to conduct the rally on AIDS DAY on 1st Dec. 2017.

Action Taken - NSS Officer.

8) Under the NSS unit it was decided that to conduct the Rally on "Rashtriy Garahak Din" on 24<sup>th</sup> Dec. 2017 in collaboration with Zilla Parishad, Solapur.

Action Taken - NSS Officer.