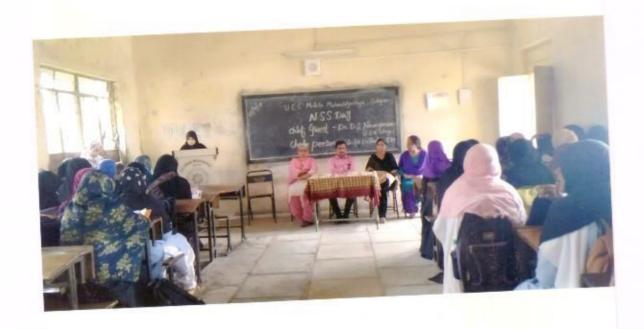

6) It was decided that to organize some experts lecture on various subjects to enhance the knowledge of the students.

Action Taken - HOD- All Departments.

7) Under NSS unit it was decided that to conduct the rally on AIDS DAY on 1st Dec. 2017.

Action Taken - NSS Officer.

8) Under the NSS unit it was decided that to conduct the Rally on "Rashtriy Garahak Din" on 24<sup>th</sup> Dec. 2017 in collaboration with Zilla Parishad, Solapur.

Action Taken - NSS Officer.