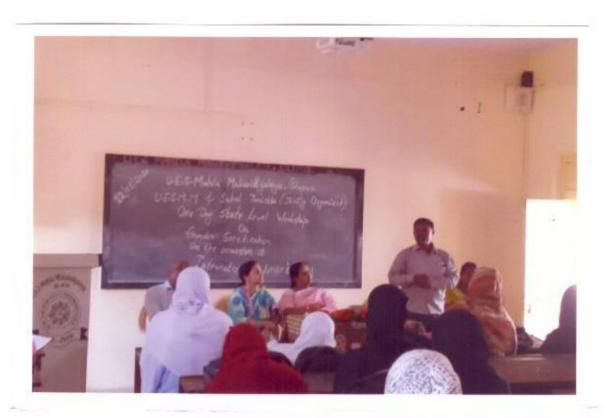

Solapur, Maharashtra.

(www. http://uesmahilamahavidyalaya.org

Email-uesmmsolapur@gmail.com )

Dr Farzana M. Shaikh.

Principal, I/c.

Ref.No. <u>uesmm/2019</u>-20 Date. <u>10/03/2020</u>

To,

Arvind Kumbhar

Aklui,

Sub: Invitation, as a Resource Person of One Day State Level Workshop

Respected Madam,

The college has organized One Day State Level Workshop on the topic "Gender Sensitization" in collaboration with Sakal Tanishka and U.E.S. Mahila Mahavidyalaya, Solapur on 12th March 2020 at 9:00 AM to 4:00 PM:

We would be honored if you accept this invitation as a Resource Person and remain present on this day and oblige.

hanking You,

Yours Faithfully



# U.E.S. Mahila Mahavidyalaya, Solapur

Mr.Shyam JOshi Guiding Students in One Day State Level Workshop On "Gender Sensitization"



Mr. Shyam Joshi Guiding Students in One Day State Level Workshop on "Gender Sensitization"



## U.E.S. MAHILA MAHAVIDYALAYA, SOLAPUR.

Name of the Committee: - Cultural Committee

Name of the Convener: Mrs. Hankarely.M.

Name of the Guest Lecturer: - Dr. Arvind Kumar, Adv Neels More,

Topic of the Programme :-

Grender Sensitization (one day workshop) Duration of the Programme:

Total Strength :-

Present ----- Absent -----

| Sr.No | Roll No.