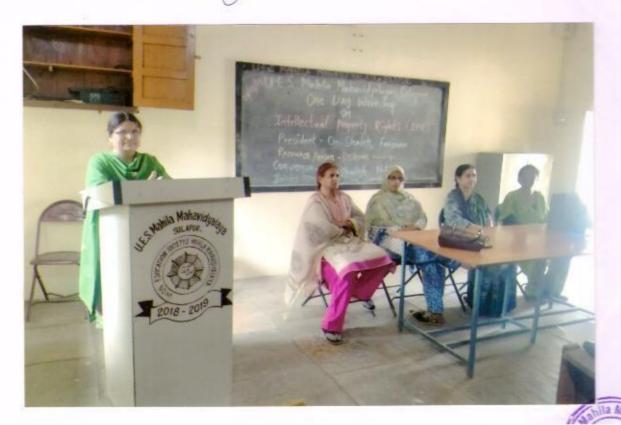

## Internal Quality Assurance Cell NOTICE

Date: 1/07/2017

All the members of Internal Quality Assurance Cell are hereby informed that the meeting of the IQAC for academic year 2017-18 will be held on Saturday, 8<sup>th</sup> July, 2017 at 11.30 a.m.in the NAAC office. All the members are requested to attend the meeting.

#### Agenda

- 1. Confirmation of the minutes of the last meeting.
- 2. To discuss about academic planning and internal evaluation.
- 3. To conduct the program on Bridge Course.
- 4. To conduct the welcome program.
- 5. To arrange the inaugural functions of various department and committees.
- 6. To discuss about new NAAC Manual.
- 7. To conduct the Remedial Coaching Classes.
- 8. Result analysis of the year 2017-18.
- 9. To conduct inter-class sports competition.
- 10. To conduct the meeting on Internal Complaint Committee.

- 11. To conduct the guest lecture on Anti-Ragging.
- 12. To celebrate the program on Teacher's Day.
- 13. To arrange a guest lecturers of various departments.
- 14. To conduct the program on gender equality.
- 15. To arrange a guest lecture on career opportunities.
- 16. To arrange a medical camp.
- 17. To conduct the guest lecture on competitive exam.
- 18. To celebrate the day of National Leaders.