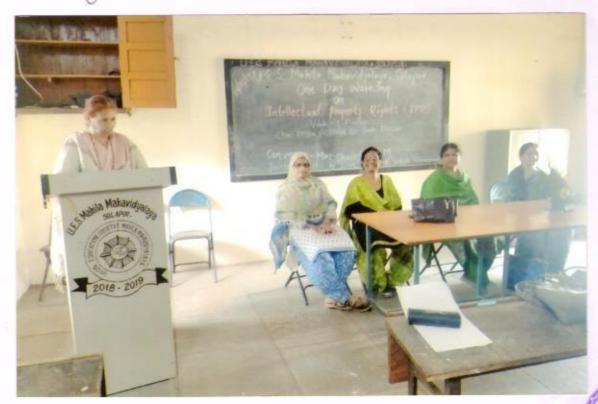

| Solapur.              |

20/11/2019.

Felicitation of the Guest on the Occasion of One Day Workshop on IPR



Felicitation of guest on the occasion





20/11/2019

# Felicitation of the Guest on the Occasion of One Day Workshop on IPR



One Day Workshop on Intellectual Property

Solapur.



# 20/11/2019.

# One Day Workshop on IPR



One Day Workshop on Intellectual Property.
Rights.





### ONE DAY WORKSHOP

### On

# Preparation Of Examination SET And NET

Organized by \*

U. E. S. Mahila Mahavidyalaya, Solapur (Maharashtra)
In Collaboration with
IQAC Committee and Department of English

Inauguration by

### Dr. Londhe N. N.

Professor and Head of Dept. of English Dayanand College of Arts and Science, Solapur

#### Resource Person

### Ayesha A. Aziz Pathan

Dept. of Urdu, P.A.H. Solapur University, Solapur)

## **Anant Asaram Wadghane**

Dept. of Hindi, P.A.H. Solapur University, Solapur)

## Ganesh T. Sankpal

Dept. of English, P.A.H. Solapur University, Solapur)

Valedictory Function in the Presence of

I/C PRINCIPAL DR. FARZANA M. SHAIKH

Dept. of Urdu, U.E.S. Mahila