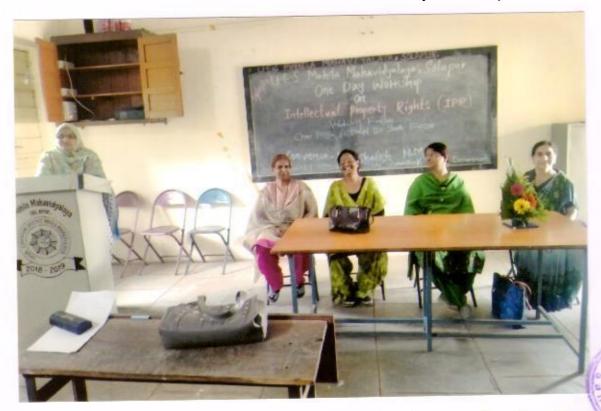

| Solapur.              |

20/11/2019.

Felicitation of the Guest on the Occasion of One Day Workshop on IPR



Felicitation of guest on the occasion





20/11/2019

# Felicitation of the Guest on the Occasion of One Day Workshop on IPR



One Day Workshop on Intellectual Property

Solapur.



# 20/11/2019.

# One Day Workshop on IPR



One Day Workshop on Intellectual Property.
Rights.





### ONE DAY WORKSHOP

### On

# Preparation Of Examination SET And NET

Organized by \*

U. E. S. Mahila Mahavidyalaya, Solapur (Maharashtra)
In Collaboration with
IQAC Committee and Department of English

Inauguration by

### Dr. Londhe N. N.

Professor and Head of Dept. of English Dayanand College of Arts and Science, Solapur

#### Resource Person

### Ayesha A. Aziz Pathan

Dept. of Urdu, P.A.H. Solapur University, Solapur)

## **Anant Asaram Wadghane**

Dept. of Hindi, P.A.H. Solapur University, Solapur)

## Ganesh T. Sankpal

Dept. of English, P.A.H. Solapur University, Solapur)

Valedictory Function in the Presence of

I/C PRINCI